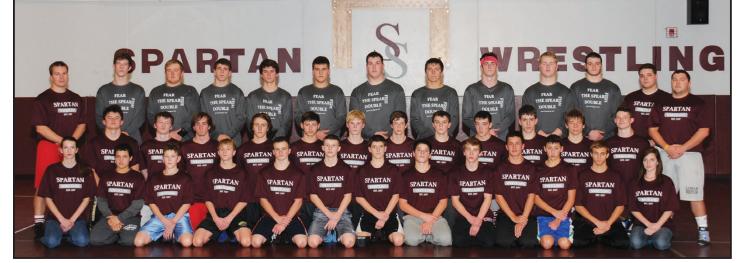

#### Edward Iones

MAKING SENSE OF INVESTING

Everett E. Burgeson, Financial Advisor

120 W. Hudson • PO Box 309 Spearfish, SD 57783-0309 1-800-233-4745 • 605-642-5778 WWW.EDWARDJONES.COM

**Front Row Left to Right:** Manager Hallie Schmidt, Tashon Clark, Nick Baier, Derick Dower, Matt Ackerman, Kaleb Gilcrest, Owen Servaty, Reese Hansen, Jacob Zacher, Alex Prillwitz, Stran Holben, Mason Rogers, Manager Bailey Williamson;

**Middle Row Left to Right:** Zeph Irion, Jackson Bogue, David Dower, Oscar Frank, Isaiah Partridge, Tyler Waterson, Slayton Ludens, Tavian Ashurst, Jordan Brinson, Keegan Brunssen, Sean Warnock, Rance Sivertsen;

**Back Row Standing Left to Right:** Head Coach Mike Abell, Kyler Schmidt, Parker Sutton, Tyler Kaiser, Marc Williams, Jeremiah Harmon, Chase Harmon, Sean Warnock, Damian Hall, Reese Walno, Austin Amick, Assistant Coach PT Thomas, Assistant Coach Mike Uthe.

#### **COACHING STAFF:**

Head Coach: Mike Abell

Assistant Coach: Mike Uthe, Joel Martin

Manager: Zoe Sailor

Statistician: Nathan Tysdal

|          | Date    | Opponent                  | Site            | Time       |
|----------|---------|---------------------------|-----------------|------------|
|          | 12/6    | Stanley County Invite     | Ft. Pierre      | 9:00       |
| 10.0     | 12/11   | Triangular                | Spearfish       | 5:00       |
|          | 12/12   | Rapid City Central Invite | Rapid City      | 2:00       |
|          | 12/13   | Rapid City Central Invite | Rapid City      | 9:00       |
|          | 12/18   | Rapid City Central        | Spearfish       | 7:00       |
| -        | 12/20   | Madison Tournament        | Madison         | 9:00       |
| SCHEDNLE | 1/2     | Rumble on the Red         | Fargo           | TBD        |
|          | 1/3     | Rumble on the Red         | Fargo           | TBD        |
| ري       | 1/8     | Quad                      | St. Thomas More | 4:00       |
| S        | 1/9-10  | Lyman Tournament          | Presho          | 12:00/9:00 |
| VARSITY  | 1/15    | Douglas                   | Douglas         | 6:00       |
|          | 1/22    | Match                     | Lead Deadwood   | 4:00       |
|          | 1/23-24 | Chadron Tournament        | Chadron         | 8:00       |
| S        | 1/29    | Moorcroft                 | Spearfish       | 6:30       |
|          | 1/31    | Belle Fourche             | Belle Fourche   | 9:00       |
|          | 1/31    | Brookings                 | Brooking        | 9:00       |
|          | 2/5     | Sturgis                   | Spearfish       | 6:00       |
|          | 2/10    | Triangular                | Belle Fourche   | 5:00       |
|          | 2/21    | Region                    | Douglas         | TBD        |
|          | 2/27-28 | State A Tournament        | Sioux Falls     | TBD        |