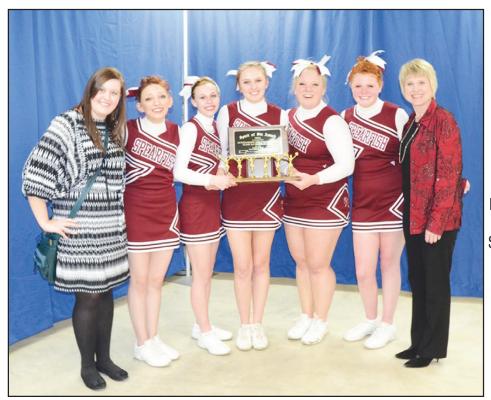

## 2014 Sprit of Six Award Winning Cheerleading Team

Randi Stadel, Hanna Matson, Addi Weglin, Haley Drapeaux, Brianna Rommen, Sadie Haivala, Coach Pamela Waterson.